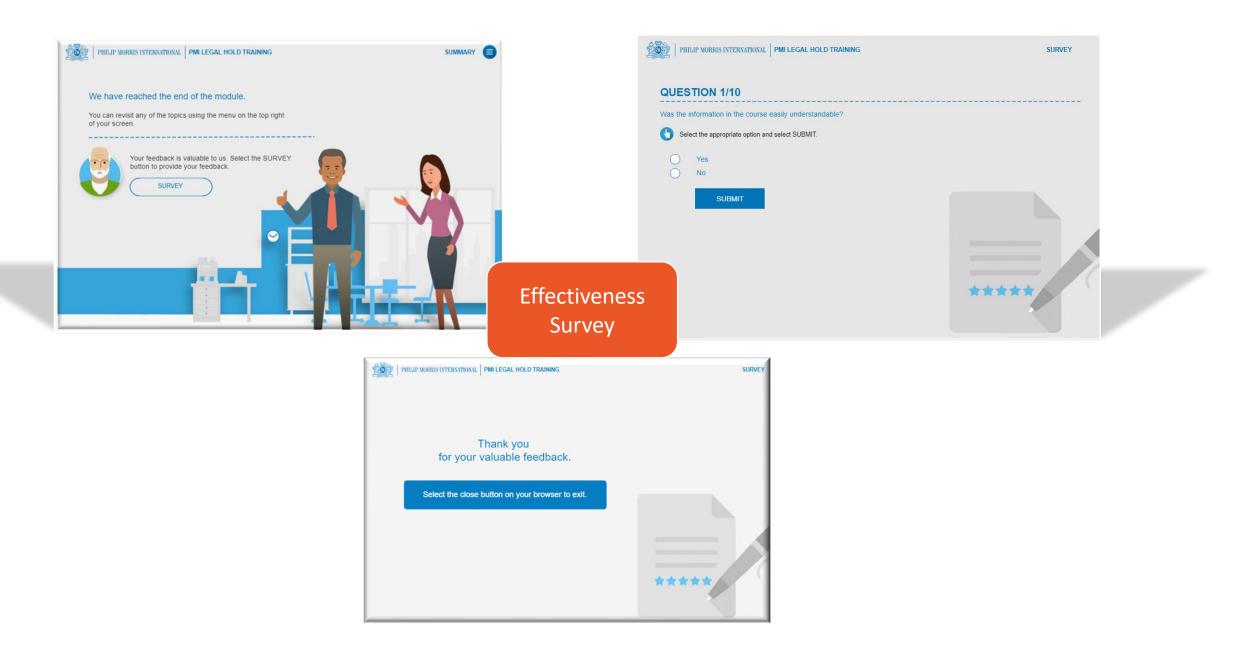

### **Key Highlights**

- Personalization through avatar selection
- Relatable characters who drive the learning
- Derivate learning (scenario-based approach)
- Intuitive interactivities
- Information highlights
- Participative decision-making interventions
- Well-woven conversational interactions
- Diverse visual layouts and templates
- Post-training survey for learner feedback