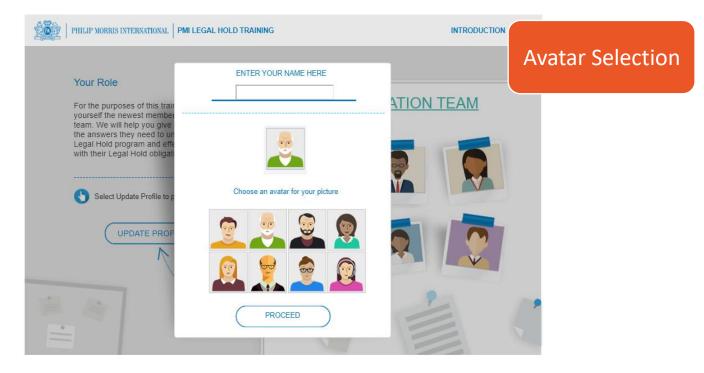

### **Key Highlights**

- Personalization through avatar selection
- Relatable characters who drive the learning
- Derivate learning (scenario-based approach)
- Intuitive interactivities
- Information highlights
- Participative decision-making interventions
- Well-woven conversational interactions
- Diverse visual layouts and templates
- Post-training survey for learner feedback