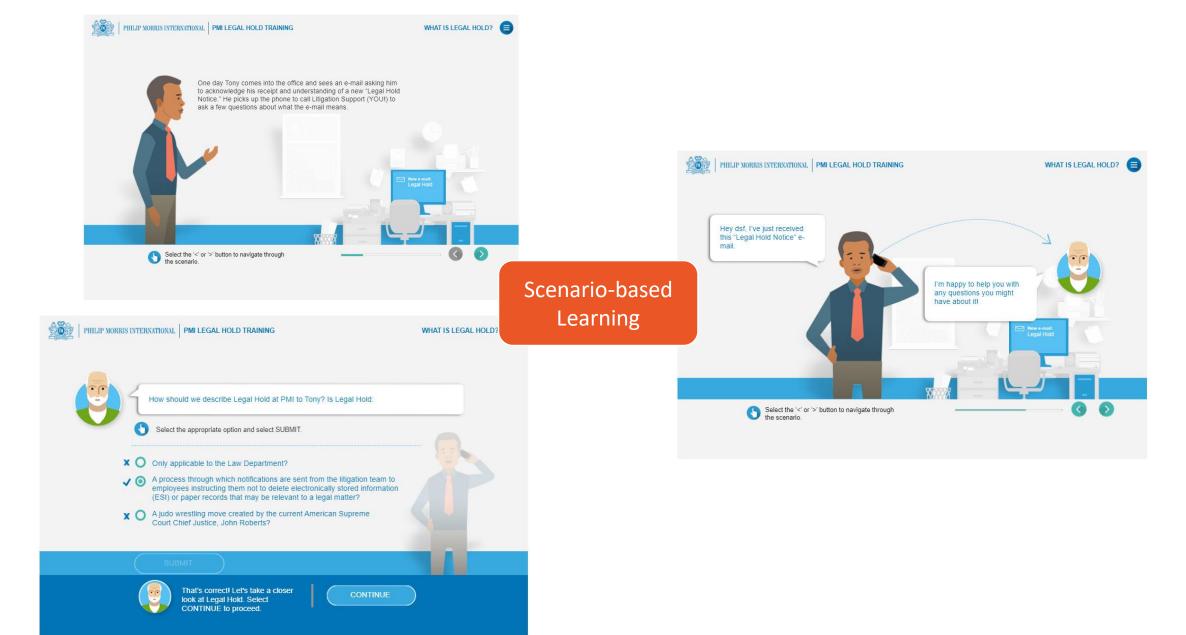

### Approach

• Personalized, character-driven, scenario-based learning with several immersive elements

### **Key Highlights**

- Personalization through avatar selection
- Relatable characters who drive the learning
- Derivate learning (scenario-based approach)
- Intuitive interactivities
- Information highlights
- Participative decision-making interventions
- Well-woven conversational interactions
- Diverse visual layouts and templates
- Post-training survey for learner feedback