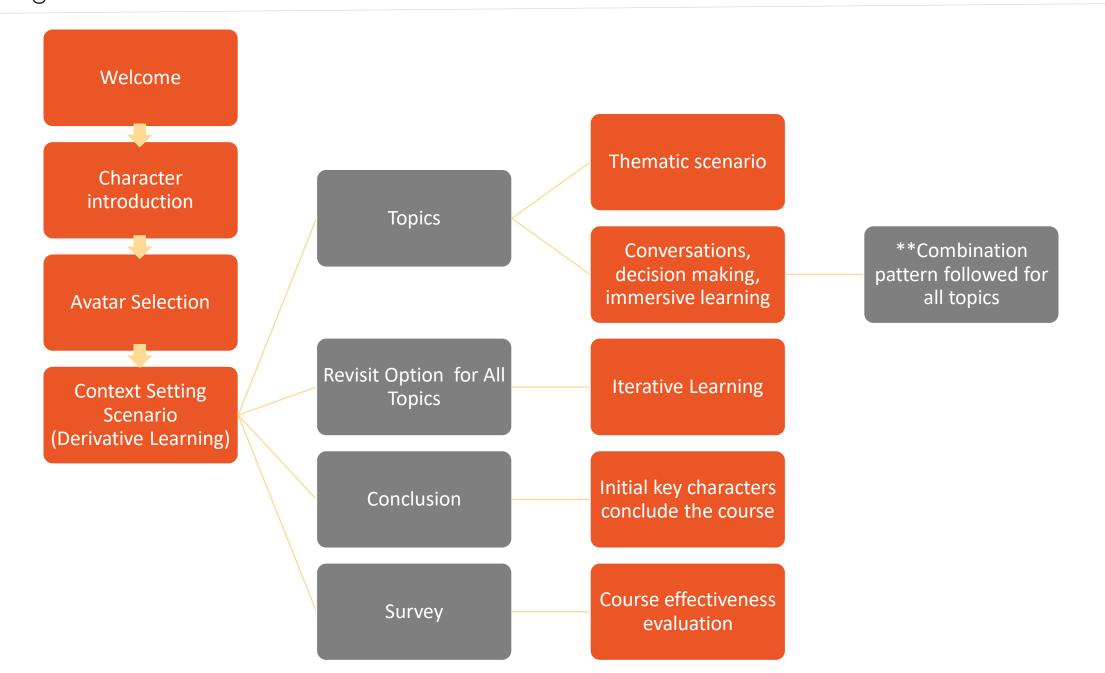

### Approach

• Personalized, character-driven, scenario-based learning with several immersive elements

### **Key Highlights**

- Personalization through avatar selection
- Relatable characters who drive the learning
- Derivate learning (scenario-based approach)
- Intuitive interactivities
- Information highlights
- Participative decision-making interventions
- Well-woven conversational interactions
- Diverse visual layouts and templates
- Post-training survey for learner feedback