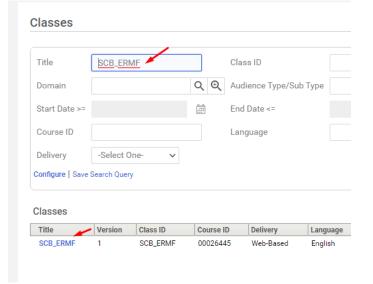

## **SABA Class Assign**

### SABA:

https://contentlab.sabacloud.com/Saba/Web\_wdk/SPCTNT382Site/index/prelogin.rdf?spfUrl=%2FSaba%2FWeb\_spf%2FSPCTNT382Site%2Fcommon%2Fadminhome

User Name: mmurray@intuition.com

Password: SabaCloud2015

## Login Page:



### Select "Admin"



# Select "Manage Classes"



# Search by "Class Name" and click on uploaded package name



## Click on "Activities" and "Add Activities"



that learners can use to complete this class. Learners must complete all required activities and the number of optional tanalso suggest the sequence in which the activities must be completed.

nade to activities are not made available to learner registrations and/or completed courses automatically. To make them sh these changes after you are done.

to Complete 0

Add Activities | Change St

#### Click on "attach conent"



## Search by "Uploaded Package Name", Select on check box and click on "Add Activity Details"



# Add "80" as passing score and click on save button



### Select "Save and Publish"



#### Select the check box and click on Save button



## Click on "Me"





Launch the assigned package by clicking on "Launch" button.