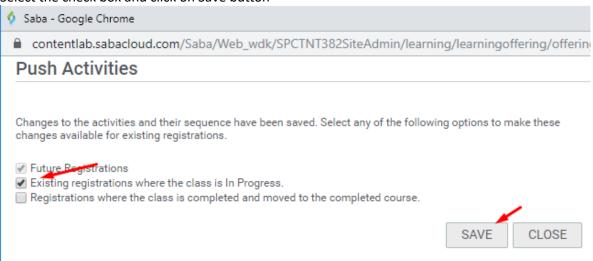

ct "Manage Classes"



# Search by "Class Name" and click on uploaded package name



## Click on "Activities" and "Add Activities"



that learners can use to complete this class. Learners must complete all required activities and the number of optional tanalso suggest the sequence in which the activities must be completed.

nade to activities are not made available to learner registrations and/or completed courses automatically. To make them sh these changes after you are done.

to Complete 0

Add Activities | Change St

#### Click on "attach conent"



## Search by "Uploaded Package Name", Select on check box and click on "Add Activity Details"



# Add "80" as passing score and click on save button



### Select "Save and Publish"



#### Select the check box and click on Save button



## Click on "Me"





Launch the assigned package by clicking on "Launch" button.