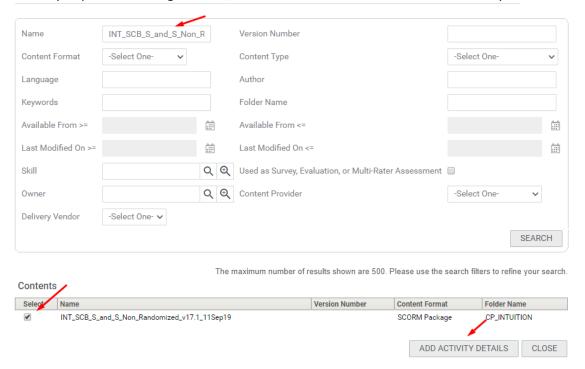

## Search by "Uploaded Package Name", Select on check box and click on "Add Activity Details"