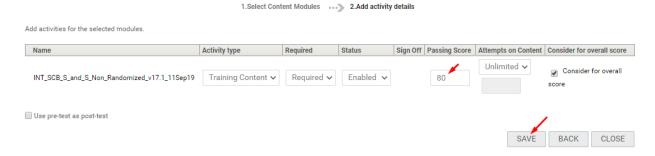

@intuition.com

Password: SabaCloud2015

## Login Page:



### Select "Admin"



# Select "Manage Classes"



# Search by "Class Name" and click on uploaded package name



## Click on "Activities" and "Add Activities"



that learners can use to complete this class. Learners must complete all required activities and the number of optional tanalso suggest the sequence in which the activities must be completed.

nade to activities are not made available to learner registrations and/or completed courses automatically. To make them sh these changes after you are done.

to Complete 0

Add Activities | Change St

#### Click on "attach conent"



## Search by "Uploaded Package Name", Select on check box and click on "Add Activity Details"



# Add "80" as passing score and click on save button



### Select "Save and Publish"



#### Select the check box and click on Save button



## Click on "Me"





Launch the assigned package by clicking on "Launch" button.