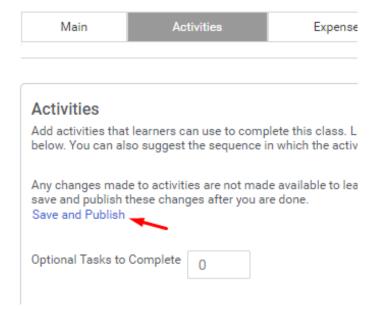

## Click on "Activities" and "Add Activities"

that learners can use to complete this class. Learners must complete all required activities and the number of optional tanalso suggest the sequence in which the activities must be completed.

nade to activities are not made available to learner registrations and/or completed courses automatically. To make them sh these changes after you are done.

to Complete 0

Add Activities | Change St

### Select "Save and Publish"