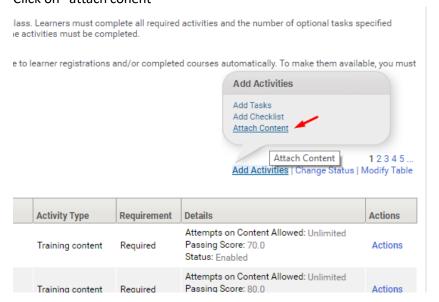

## Click on "Activities" and "Add Activities"

that learners can use to complete this class. Learners must complete all required activities and the number of optional tanalso suggest the sequence in which the activities must be completed.

nade to activities are not made available to learner registrations and/or completed courses automatically. To make them sh these changes after you are done.

to Complete 0

Add Activities | Change St

#### Click on "attach conent"