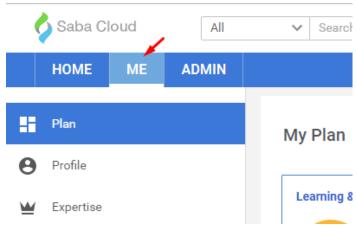

# Search by "Class Name" and click on uploaded package name



## Click on "Activities" and "Add Activities"



that learners can use to complete this class. Learners must complete all required activities and the number of optional tanalso suggest the sequence in which the activities must be completed.

nade to activities are not made available to learner registrations and/or completed courses automatically. To make them sh these changes after you are done.

to Complete 0

Add Activities | Change St

#### Click on "attach conent"



## Search by "Uploaded Package Name", Select on check box and click on "Add Activity Details"



# Add "80" as passing score and click on save button



### Select "Save and Publish"



#### Select the check box and click on Save button



## Click on "Me"





Launch the assigned package by clicking on "Launch" button.