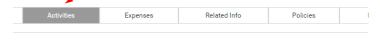

## Click on "Activities" and "Add Activities"

that learners can use to complete this class. Learners must complete all required activities and the number of optional tanalso suggest the sequence in which the activities must be completed.