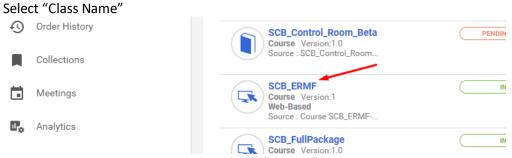

# Search by "Class Name" and click on uploaded package name



## Click on "Activities" and "Add Activities"



that learners can use to complete this class. Learners must complete all required activities and the number of optional tanalso suggest the sequence in which the activities must be completed.

nade to activities are not made available to learner registrations and/or completed courses automatically. To make them sh these changes after you are done.

to Complete 0

Add Activities | Change St

#### Click on "attach conent"



## Search by "Uploaded Package Name", Select on check box and click on "Add Activity Details"



# Add "80" as passing score and click on save button



### Select "Save and Publish"



#### Select the check box and click on Save button



## Click on "Me"





Launch the assigned package by clicking on "Launch" button.